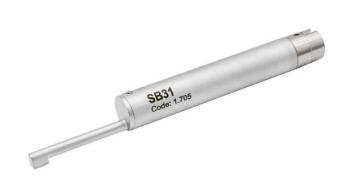

## Probe SB31 for LITESURF roughness tester

## 15216175

Equipped with small sensor/probe used to measure the surface roughness of a material or component.

The probe is attached to the roughness meter and can be moved over the surface while measuring height differences and other surface parameters.

- For even surfaces and holes
- For depths from 4mm to 20mm.