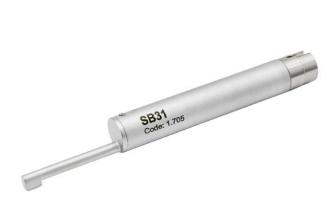

## Probe SB31 for LITESURF roughness tester

## 15216175

Equipped with small sensor/probe used to measure the surface roughness of a material or component.

The probe is attached to the roughness meter and can be moved over the surface while measuring height differences and other surface parameters.

- For even surfaces and holes
- For depths from 4mm to 20mm.