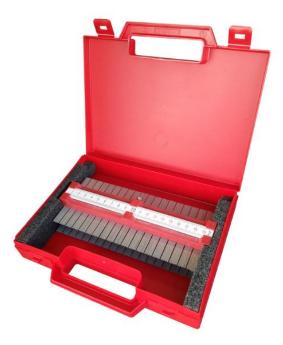

## Profile contour gauge set with 2 units and metering rule

## The set includes:

This box includes 2 profilers each 20 cm long, and gives you a measuring range of 40 cm.

- For measuring and checking profiles
- Round pins made of stainless steel
- Profile length: 20 cm
- Active length: 40 cm
- Height 83 mm
- 4 mm from bottom to pin
- Angle rail included