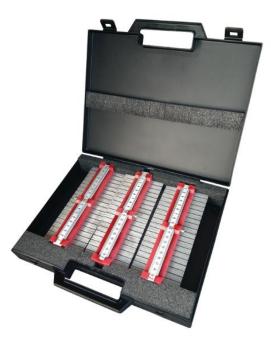

## Profile contour gauge set with 5 units and metering rule

## 10599145

The profiler is a 20 cm. long meauring tool, which can be extended to any desired length by attaching further profiles.

This means, that the user can transfer contours with the utmost accuracy and saving of time. The created shape can be saved and preserved in the included box.

## The set includes:

This box includes 5 profilers each 20 cm long, and gives you a measuring range of 100 cm.

- For measuring and checking profiles
- Round pins made of stainless steel
- Profile length: 20 cm
- Active length: 100 cm
- Height 83 mm
- 4 mm from bottom to pin
- Angle rail included