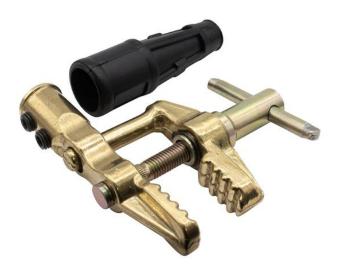

## Screw ground terminal 600A

## 30172090

A heavy-duty screw earth clamp designed to maintain a reliable grounding connection in welding systems and other high-voltage applications. Engineered to provide a secure and stable connection between the welding power source and the ground.

Manufactured from high-quality materials, built to withstand high temperatures, wear, and corrosion. The earth clamp is easy to install and adjust, ensuring a quick and reliable connection to the grounding system.

- Made of high-quality brass
- Double-screw cable connection
- Rubber collar and cable sleeve

| Product details |               |
|-----------------|---------------|
| ltem no.        | 30172090      |
| EAN             | 5708004109310 |
| Customs tariff  | 8505119099    |
| Sales Quantity  | 1             |