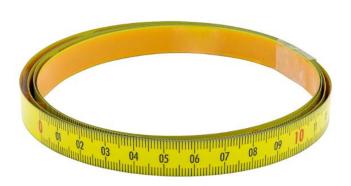

## 10312510

Self Adhesive Pit Measuring Tape  $1M \times 13$  mm YELLOW. Doublesided adhesive. Graduation from left to right with continuous grading of mm and cm.

*Note: On 1 m. Tape measure, graduation at the top and bottom as well as cm measure are black.* 