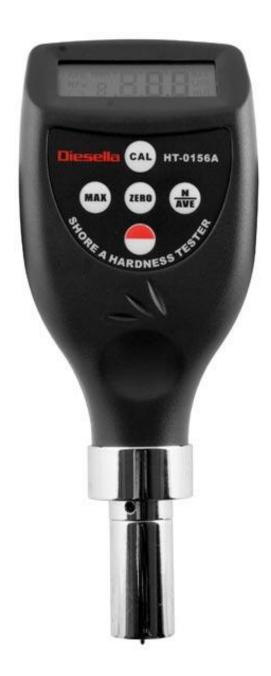

## Shore hardness tester

## 15250125

Hardness tester with integrated probe in ergonomic and attractive design. Shore A is designed to measure hardness of soft plastic, formica, epoxy and plexiglass.

Calibration can be done with the included test block. The instrument has an average value for 2-9 measurements. Automatic switch-off after 1 minute. Incl. RS-232 output, auto power off and low battery indicator.