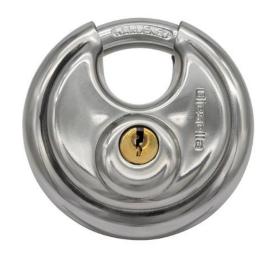

## 20166470

Strong padlock suitable for many locking purposes. Equipped with hardened steel shackle, stainless steel steel housing and brass cylinder.

## Delivered with 3 keys.

- Hardened Steel Shackle
- Stainless Steel Housing
- Shackle diameter: Ø9.5 mm
- Brass Cylinder
- 3 Brass Keys

| Product details |               |
|-----------------|---------------|
| Item no.        | 20166470      |
| EAN             | 5708004071747 |
| Customs tariff  | 8301100000    |
| Sales Quantity  | 1             |

| Product specifications |                |
|------------------------|----------------|
| Barcode                | 5708004071747  |
| No. of keys            | 3 pcs.         |
| Shackle                | Steel          |
| Cylinder               | Brass          |
| Diameter               | Ø9,5 mm        |
| Lock body              | Stainess steel |
| Gross weight           | 0.260 kg       |