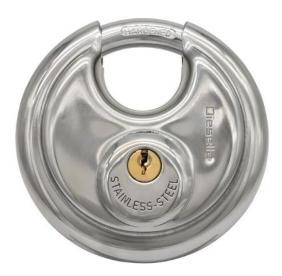

| Stainless Steel Padlock 90 mm |
|-------------------------------|
| with steel shackle Disc Type  |

## 20166490

Strong padlock suitable for many locking purposes. Equipped with hardened steel shackle, stainless steel steel housing and brass cylinder.

## Delivered with 3 keys.

- Hardened Steel Shackle
- Stainless Steel Housing
- Shackle diameter: Ø10.7 mm
- Brass Cylinder
- 3 Brass Keys

| Product details |               |
|-----------------|---------------|
| ltem no.        | 20166490      |
| EAN             | 5708004071754 |
| Customs tariff  | 8301100000    |
| Sales Quantity  | 1             |