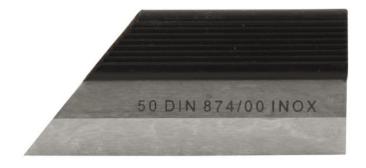

## Straight Edge Rules 50 MM DIN 874/00 (INOX)

## 10425050

- Hardened, ground and finely ground hairline measuring edge.
- 30° slope.
- DIN 874/00.
- Insulated plastic handle as protection against heat
- Stainless steel (INOX)
- With pointed end for checking also in corners, grooves, recesses etc.