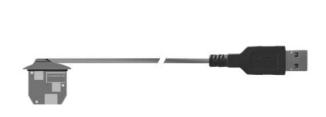

## SYLVAC Cable 90° POWER-USB (926.6838)

## SYL9266838

Power cable with USB connection and 90° bend to SYLVAC Digital Dial gauges. Used, for example, for purposes where the need for a constant power supply is necessary and you are therefore free from worries about running out of battery.

- USB connection with 90° bending
- Standard length: 3 meters
- Can be delivered in lengths up to 7 meters