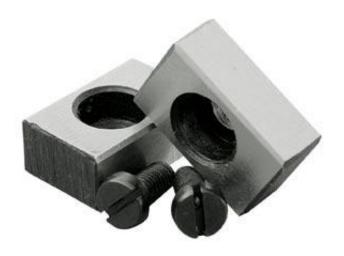

## T-slot Alignment Keys 14x16 mm

## 40385525

- Surfaces are precisely ground
- Pair of 2 pcs.
- Keys are screwed into the normalized alignment slot in the vice/device
- Chaning aligment keys allows to use selected device on machines with different size T-slots

| Product specifications |            |
|------------------------|------------|
| Content                | 2 pcs.     |
| Measurement A          | 14 mm      |
| Measurement B          | 16 mm      |
| Measurement C          | 10 mm      |
| Measurement D          | 25 mm      |
| Fits                   | M5 x 10 mm |
| Gross weight           | 0.060 kg   |