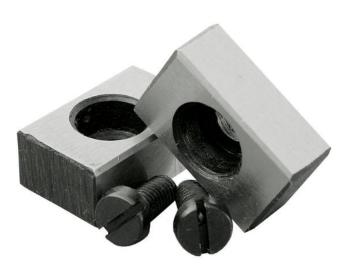

## T-slot Alignment Keys 18x20 mm

## 40385630

- Surfaces are precisely ground
- Pair of 2 pcs.
- Keys are screwed into the normalized alignment slot in the vice/device
- Chaning aligment keys allows to use selected device on machines with different size T-slots

| Product specifications |            |
|------------------------|------------|
| Content                | 2 pcs.     |
| Measurement A          | 18 mm      |
| Measurement B          | 20 mm      |
| Measurement C          | 10 mm      |
| Measurement D          | 25 mm      |
| Fits                   | M5 x 10 mm |
| Gross weight           | 0.070 kg   |