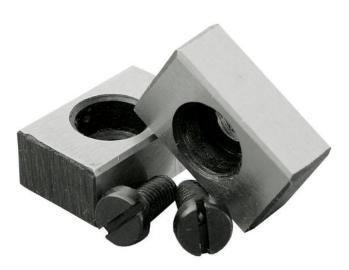

## T-slot Alignment Keys 20x16 mm

## 40385645

- Surfaces are precisely ground
- Pair of 2 pcs.
- Keys are screwed into the normalized alignment slot in the vice/device
- Chaning aligment keys allows to use selected device on machines with different size T-slots