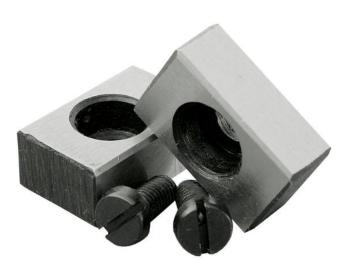

## T-slot Alignment Keys 20X18 mm

## 40385660

- Surfaces are precisely ground
- Pair of 2 pcs.
- Keys are screwed into the normalized alignment slot in the vice/device
- Chaning aligment keys allows to use selected device on machines with different size T-slots