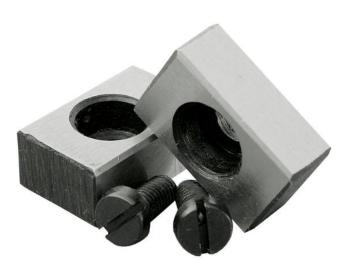

## T-slot Alignment Keys 20x20 mm

## 40385675

- Surfaces are precisely ground
- Pair of 2 pcs.
- Keys are screwed into the normalized alignment slot in the vice/device
- Chaning aligment keys allows to use selected device on machines with different size T-slots