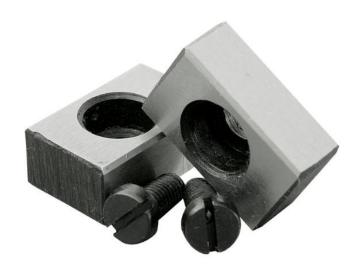

## 40385680

- Surfaces are precisely ground
- Pair of 2 pcs.
- Keys are screwed into the normalized alignment slot in the vice/device
- Chaning alignment keys allows to use selected device on machines with different size T-slots

| Product specifications |            |
|------------------------|------------|
| Content                | 2 pcs.     |
| Measurement A          | 22 mm      |
| Measurement B          | 16 mm      |
| Measurement C          | 10 mm      |
| Measurement D          | 25 mm      |
| Fits                   | M5 x 10 mm |
| Gross weight           | 0.080 kg   |