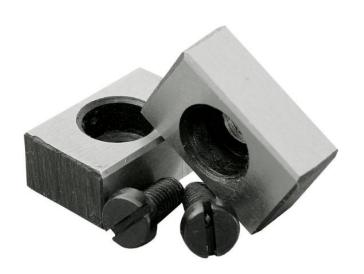

## 40385710

- Surfaces are precisely ground
- Pair of 2 pcs.
- Keys are screwed into the normalized alignment slot in the vice/device
- Chaning aligment keys allows to use selected device on machines with different size T-slots

| Product specifications |               |
|------------------------|---------------|
| Barcode                | 5708004011866 |
| Content                | 2 pcs.        |
| Measurement A          | 22 mm         |
| Measurement B          | 20 mm         |
| Measurement C          | 10 mm         |
| Measurement D          | 25 mm         |
| Fits                   | M5 x 10 mm    |
| Gross weight           | 0.080 kg      |