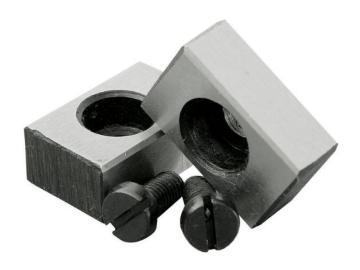

## 40385710

- Surfaces are precisely ground
- Pair of 2 pcs.
- Keys are screwed into the normalized alignment slot in the vice/device
- Chaning aligment keys allows to use selected device on machines with different size T-slots

| Product specifications |            |
|------------------------|------------|
| Content                | 2 pcs.     |
| Measurement A          | 22 mm      |
| Measurement B          | 20 mm      |
| Measurement C          | 10 mm      |
| Measurement D          | 25 mm      |
| Fits                   | M5 x 10 mm |
| Gross weight           | 0.080 kg   |