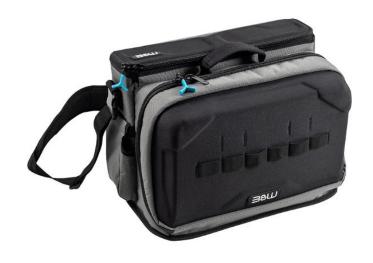

Product 15-09-2025

| Toolbag TEX-223 with       |
|----------------------------|
| FIDLOCK system for extra   |
| expansion of up to 5 extra |
| toolpockets                |

## 70215300

This multifunctional tool bag has been developed to make life easier for many craftsmen. It is sturdy and provides the basis for maximum flexibility on construction sites.

The tool.bag TEX.223 can be expanded with 5 additional modules using the FIDLOCK system. These modules can be attached to the textile tool bag or to a belt. This means you are well organised and your tools are always at hand.

## All the details at a glance:

- Highly durable polyester
- Adjustable and padded shoulder strap
- Front pocket opens 90° with 4 pockets
- Removable tool panel with 10 loops and 8 pockets
- 2 attachment points for tool modules with Fidlock systems
- Durable zips
- Lined interior pocket for notebook and A4 documents
- Interior rear dimensions: 415x90x285
- Front interior dimensions: 415x110x255
- Volume: 22.3 litresWeight: 2.26 kgLoad capacity: 10 kg
- Colour: black with charcoal applications