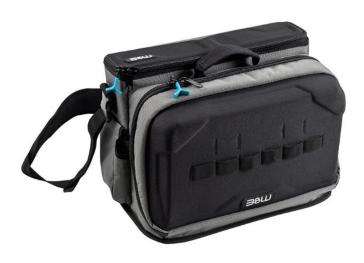

## Toolbag TEX-223 with FIDLOCK system for extra expansion of up to 5 extra toolpockets

## 70215300

This multifunctional tool bag has been developed to make life easier for many craftsmen. It is sturdy and provides the basis for maximum flexibility on construction sites.

The tool.bag TEX.223 can be expanded with 5 additional modules using the FIDLOCK system. These modules can be attached to the textile tool bag or to a belt. This means you are well organised and your tools are always at hand.

All the details at a glance:

- Highly durable polyester
- Adjustable and padded shoulder strap
- Front pocket opens 90° with 4 pockets
- Removable tool panel with 10 loops and 8 pockets
- 2 attachment points for tool modules with Fidlock systems
- Durable zips
- Lined interior pocket for notebook and A4 documents
- Interior rear dimensions: 415x90x285
- Front interior dimensions: 415x110x255
- Volume: 22.3 litres
- Weight: 2.26 kg
- Load capacity: 10 kg
- Colour: black with charcoal applications