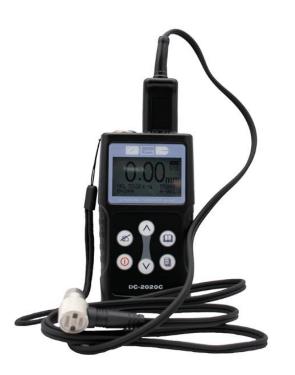

## Ultrasonic Thickness Gauge measuring range 0.65-400 mm

## 15081450

Compact and user-friendly ultrasonic thickness gauge for measuring wall thickness on a wide range of materials. Automatically identifies probe and automatically resets probe at startup.

The measuring range ranges from 0.65 mm up to 400 mm depending on the material and probe selection.

The wall thickness can be displayed with a resolution of 0.01 mm / 0.001  $"or \ 0.1 \ mm \ / \ 0.01".$ 

Model 15 081 450 also has a USB interface, tolerance function with the option of max., Min. and average values of measurements as well as storage of up to 5000 measurements.