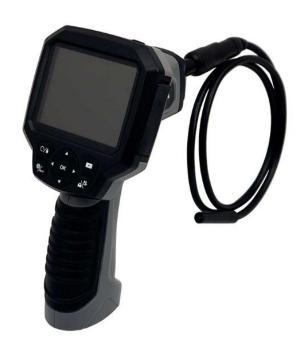

## Video borescope ProFlex X35 with Ø9 mm probe and 3,5" LCD color display

## 15128150

Video inspection camera with 1M cable with  $\emptyset$ 9 mm IP67 waterproof camera head for visual inspection, f. ex. inspection of building cavities, pipes and other difficult locations.

LCD Display: 3,5" 320x240 resolution

**Features:** Focusing, LED lighting, Automatic Disconnect, Digital Zoom and REC Mode for later analysis of images and/ or video recordings. Multilingual On-Screen Display. Image rotation on the monitor makes visualization rotate 180°.

 ${\it Incl.\,Micro\,SDHC\,memory\,card\,and\,rechargeable\,Lithium\,battery.}$ 

| Product details |               |
|-----------------|---------------|
| Item no.        | 15128150      |
| EAN             | 5708004059776 |
| Customs tariff  | 8517699090    |
| Sales Quantity  | 1             |

| Product specifications |                     |
|------------------------|---------------------|
| Barcode                | 5708004059776       |
| Display type           | LED 3,5" 320x240 px |
| Probe diameter         | Ø9 mm               |
| Probe length           | 1 m                 |
| Gross weight           | 1.600 kg            |
| Net weight             | 1.000 kg            |