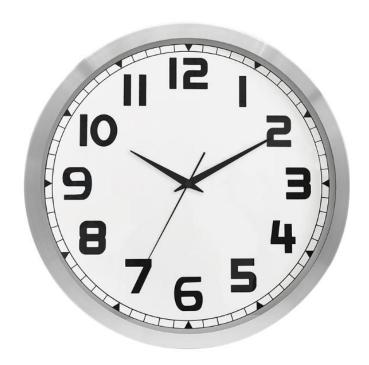

## Wall clock Ø30 cm with strong aluminum frame and classic white dial

## 21315630

Wall clock with a diameter of 30 cm is designed with a robust aluminum frame, ensuring both durability and a modern aesthetic. The clock's minimalist design fits perfectly into any setting, from office to warehouse and production.

The easy-to-read dial with clear numbers and markings makes it quick to tell the time.

Battery: Includes 1 x AA