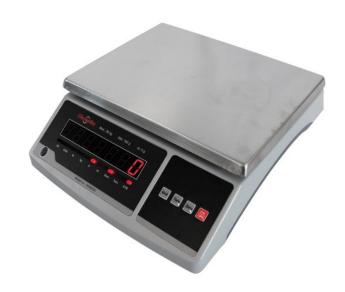

## 18560225

Fast and accurate standard table scale which can be used for many different weighing purposes.

The table scale is made of a robust ABS plastic housing with a weighing plate of  $286 \times 215$  mm. The scale comes with a rechargeable battery and charger, which makes it a small, compact and smart table scale, that can be easily moved around.

- Capacity/ precision: 15 kg/ 2g
- Robust ABS plastic housing
- Stainless steel weighing plate 286 x 215 mm
- Large LED display
- $\bullet \quad \text{Functions: Weighing, unit, Tare, Reset} \\$
- $\bullet \;\;$  Incl. rechargeable battery and EU power adapter
- Danish/ English user manual included

| Product specifications |                         |
|------------------------|-------------------------|
| Barcode                | 5708004053101           |
| Width                  | 342 mm                  |
| Display type           | LED display (red color) |
| Height                 | 115 mm                  |
| Length                 | 294 mm                  |
| Readability            | 2 g                     |
| Product type           | Table scale             |
| Cabinet / Housing      | ABS Plastic             |
| Capacity               | 15 kg                   |
| Minimum weight         | 40 gr                   |
| Pan size               | 286 x 215 mm            |
| Brand name             | Diesella                |
| Gross weight           | 4.300 kg                |
| Net weight             | 3.600 kg                |