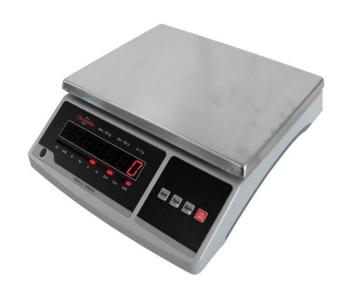

## 18560225

Fast and accurate standard table scale which can be used for many different weighing purposes.

The table scale is made of a robust ABS plastic housing with a weighing plate of  $286 \times 215$  mm. The scale comes with a rechargeable battery and charger, which makes it a small, compact and smart table scale, that can be easily moved around.

- Capacity/ precision: 15 kg/ 2g
- Robust ABS plastic housing
- Stainless steel weighing plate 286 x 215 mm
- Large LED display
- $\bullet \quad \text{Functions: Weighing, unit, Tare, Reset} \\$
- Incl. rechargeable battery and EU power adapter
- Danish/ English user manual included

| Product specifications |                         |
|------------------------|-------------------------|
| Barcode                | 5708004053101           |
| Width                  | 342 mm                  |
| Display type           | LED display (red color) |
| Height                 | 115 mm                  |
| Length                 | 294 mm                  |
| Readability            | 2 g                     |
| Product type           | Table scale             |
| Cabinet / Housing      | ABS Plastic             |
| Capacity               | 15 kg                   |
| Minimum weight         | 40 gr                   |
| Pan size               | 286 x 215 mm            |
| Brand name             | Diesella                |
| Gross weight           | 4.300 kg                |
| Net weight             | 3.600 kg                |