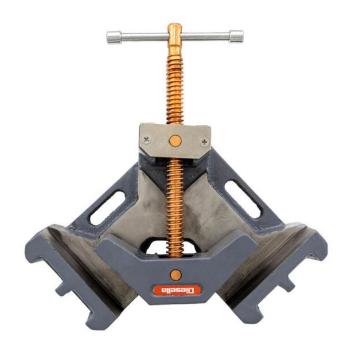

## Welding Vice for 90° with 70 mm jaw width and 35 mm jaw height (Heavy Duty Work)

## 40047210

Practical 90° angle vise for fastening items perpendicular to each other.

The vise is particularly suitable for welding steel profiles and pipes. The attachment of the spindle is rotatable and thus allows different dimensions to be clamped at the same time.

Made of cast iron with copper plated spindle and base plate with mounting holes.

- 90° angle
- Cast iron
- Ideal for industrial use