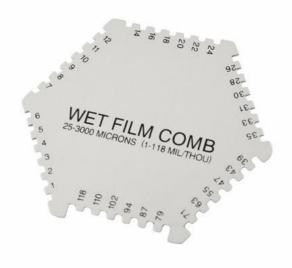

| Wet film comb 25-3000 um  |  |
|---------------------------|--|
| (aluminium) mm/inch scale |  |

## 15077275

For control of coating / paint thickness that is still wet.

## Application:

Select a suitable measuring range according to the expected coating. Place the test comb on the workpiece, check that the outer teeth on the comb have good contact with the surface and look at the measuring scale which tooth has contact / touches the surface. The measure is between this tooth and the next shorter one which has no contact in my.