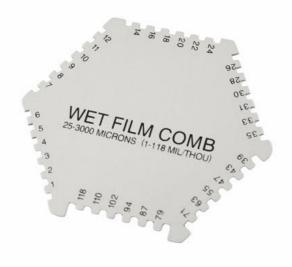

| Wet film comb 25-3000 um  |
|---------------------------|
| (aluminium) mm/inch scale |

## 15077275

For control of coating / paint thickness that is still wet.

## Application:

Select a suitable measuring range according to the expected coating. Place the test comb on the workpiece, check that the outer teeth on the comb have good contact with the surface and look at the measuring scale which tooth has contact / touches the surface. The measure is between this tooth and the next shorter one which has no contact in my.