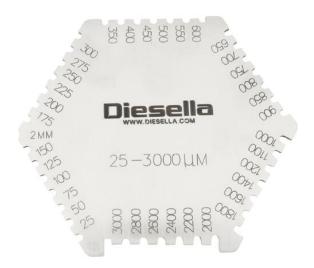

## Wet film comb 25-3000 um (steel) mm-scale

## 15077280

For control of coating / paint thickness that is still wet.

## Application:

Select a suitable measuring range according to the expected coating. Place the test comb on the workpiece, check that the outer teeth on the comb have good contact with the surface and look at the measuring scale which tooth has contact / touches the surface. The measure is between this tooth and the next shorter one which has no contact in my.