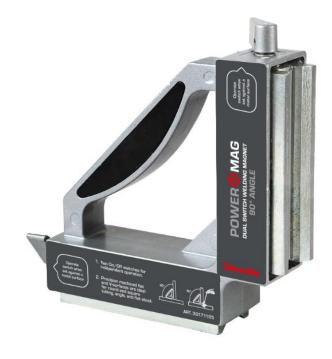

## 30171165

WLDPRO/ POWERMAG welding magnet 90° for professional jobs that demand a strong holding force.

The magnet fits to flat and round objects. 2 on/off-switches for independent operation; Simply turn off the magnets during setup, turn on again when you are ready to work. Easy and safe set-up. Precision machined flat and V-surfaces are ideal for round and square tubing, angles and flat stock.

- Strong holding force
- 2 on/off-switches
- Fits to flat and round objects
- Easy and safe setup

| Product details |               |
|-----------------|---------------|
| Item no.        | 30171165      |
| EAN             | 5708004059905 |
| Customs tariff  | 8505119099    |
| Sales Quantity  | 1             |