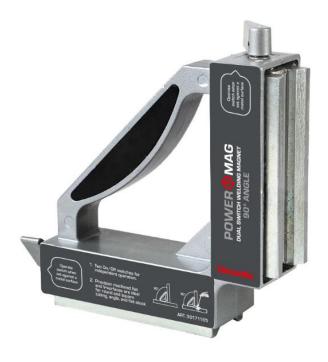

## WLDPRO Magnetic Welding Clamp with fixed 90° angle and double on/off function (50kg/490N)

## 30171165

WLDPRO/ POWERMAG welding magnet 90° for professional jobs that demand a strong holding force.

The magnet fits to flat and round objects. 2 on/off-switches for independent operation; Simply turn off the magnets during setup, turn on again when you are ready to work. Easy and safe set-up. Precision machined flat and V-surfaces are ideal for round and square tubing, angles and flat stock.

- Strong holding force
- 2 on/off-switches
- Fits to flat and round objects
- Easy and safe setup

| Product details |               |
|-----------------|---------------|
| ltem no.        | 30171165      |
| EAN             | 5708004059905 |
| Customs tariff  | 8505110099    |
| Sales Quantity  | 1             |

## **Product specifications** 5708004059905 Barcode Holding force 490N/50 kg Magnet dimension 148 x 148 x 38 mm Maximum heat 80°C/176°F exposure Angles 90° Gross weight 1.270 kg Net weight 1.270 kg