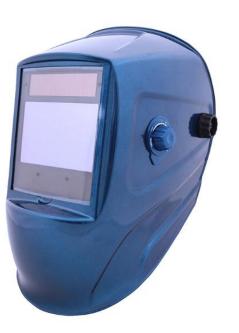

## WLDPRO Welding helmet auto darkening DIN 5-9/9-13 (Blue)

## 35122075

Proffessional welding helmet with grinding function and DIN5-13 shade level. Light and comfortable welding helmet with high visibility. Made of impact-resistant polyamide nylon. Outside, stepless adjustment of shading level DIN5-13 and grinding function, inside adjustment of the sensitivity and delay.

• 4 sensors, self rechargeable solar panel that extends batterylife (2 pcs. battery backup)

| Product details |               |
|-----------------|---------------|
| ltem no.        | 35122075      |
| EAN             | 5708004018513 |
| Customs tariff  | 6506108000    |
| Sales Quantity  | 1             |

| Product specifications |                                         |
|------------------------|-----------------------------------------|
| Barcode                | 5708004018513                           |
| DIN strength           | DIN5-13 (5-9 + 9-13)                    |
| Power supply           | Solar cell/battery (Battery:<br>CR2450) |
| Material               | Polyamide nylon                         |
| View size              | 102 x 67 mm                             |
| Gross weight           | 0.950 kg                                |