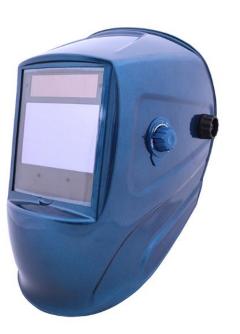

## WLDPRO Welding helmet auto darkening DIN 5-9/9-13 (Blue)

## 35122075

Proffessional welding helmet with grinding function and DIN5-13 shade level. Light and comfortable welding helmet with high visibility. Made of impact-resistant polyamide nylon. Outside, stepless adjustment of shading level DIN5-13 and grinding function, inside adjustment of the sensitivity and delay.