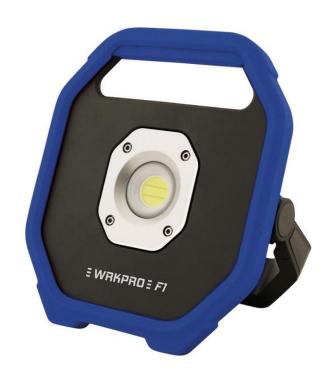

## Floodlight "F1" 10W COB with rechargable battery and magnet

## 50615100

"F1" is a compact work lamp that is resistant to severe shocks and vibrations. The button for adjustment of the brightness is found on the backside together with an USB output.

- Light source: 10W COB LED (1100 Lumen)
- Rechargeable 3.7V 4400 mAh Li-ion Battery
- USB output
- Powerful tiltable stand with built-in magnet.
- Smart design makes it easy to carry the lamp by hand