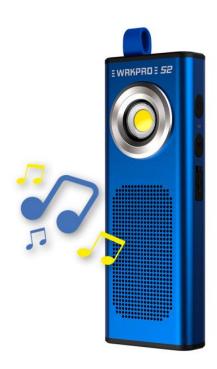

## WRKPRO Work light "S2" COB LED with rechargable battery and 5W bluetooth speaker

## 50615320

Compact pocket-sized work light with 2 light levels and a built-in 5W bluetooth speaker.

Main light: COB LEDTop light: SMD LED

• Fitted with magnet at the bottom

• Rubber eye for hanging

• IP54 protection class

• 3.7V 2000 mAh rechargeable Li-ion battery incl. charging points.

• Operating time: 2-4 hours

| Product details |               |
|-----------------|---------------|
| Item no.        | 50615320      |
| EAN             | 5708004062424 |
| Customs tariff  | 8513100000    |
| Sales Quantity  | 1             |

| Product specifications |                                   |
|------------------------|-----------------------------------|
| Barcode                | 5708004062424                     |
| Lumen output           | 100-500 lm                        |
| Model                  | S2                                |
| Battery                | 3,7V 2000 mAh                     |
| Charger                | 5V 1A (USB Cable with AC adapter) |
| Charging time          | 3 hours                           |
| Drop resistance        | 1 meter                           |
| IP Class               | IP54                              |
| LED light source       | COB LED                           |
| Magnetic function      | Yes                               |
| Max. Output            | 500 lm                            |
| Min. Output            | 100 lm                            |
| Rechargeable battery   | Yes                               |
| Runtime                | 2-4 hours                         |
| Product size           | 148 x 55 x 21 mm                  |
| Speaker                | 5W                                |
| Operating temperature  | -10° til 40°                      |
| Gross weight           | 0.360 kg                          |
| Net weight             | 0.260 kg                          |
|                        |                                   |