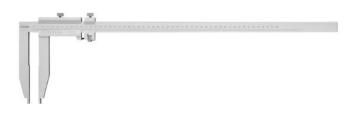

## 10140600

Solid caliper with screw lock and fine adjustment screw that can be used for most measuring tasks. Measures from 0-1000 mm with 0.02 mm in nonius and jaw length of 140 mm.

- Fine adjustment screw
- Standard analog model in stainless steel
- Measuring rod and nonius are food chrome-plated
- Flat depth gauge
- Screw lock

| Product specifications |                 |
|------------------------|-----------------|
| Barcode                | 5708004000112   |
| Resolution             | 0,02 mm         |
| Customs tariff         | 9017300000      |
| Jaw length             | 140 mm          |
| Measuring range        | 0-1000 mm       |
| Material               | Steel           |
| Accuracy               | ± 0,08 mm       |
| Product type           | Vernier caliper |
| Brand name             | DIESELLA        |
| Gross weight           | 5.900 kg        |
| Net weight             | 3.400 kg        |