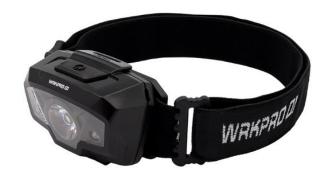

## **WRKPRO Headlight Q1**

## 50620250

WRKPRO Q1 is a headlight in asimple, cleanbut powerfuldesign to resist harsh shocks and is suitable for both everyday use and for work. The headlight has dual lights LED and 6 lighting modes. White LED with adjustable brightness; High (up to 230 lm), Medium (100 lm), Low (20lm), 3Hz Flashing and Nightvision red LED with SOS-Flashing.

The headlight is equipped with big buttons for easy operation when wearing gloves. The light can be angled freely in  $45^\circ$  which allows the light to be adjusted to the work area.